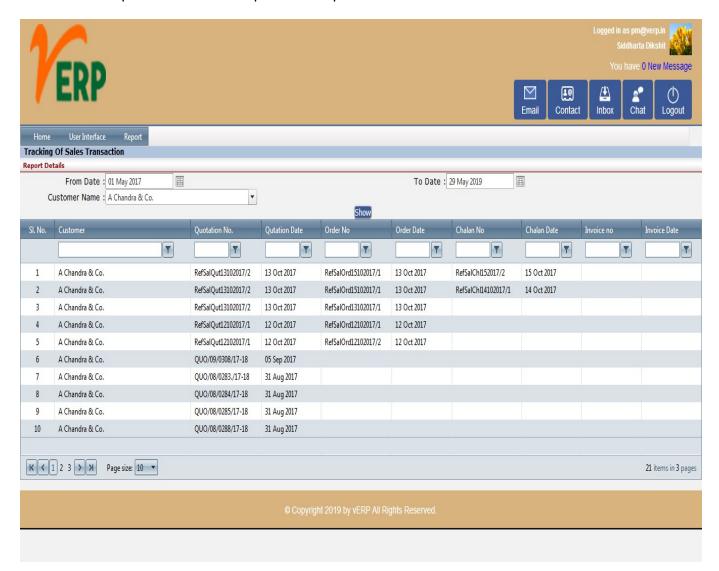

### Sales Transaction Tracking

A sale is a transaction between two or more parties in which the buyer receives tangible or intangible goods, services, or assets in exchange for money. In some cases, other assets are paid to a seller.

- Click on Report button to select the Sales Transaction Tracking
- To Select the date range and Customer Name.
- Click on "Show" button to get the Sales Quotation Report
- Click on "Export" button to export the report to excel