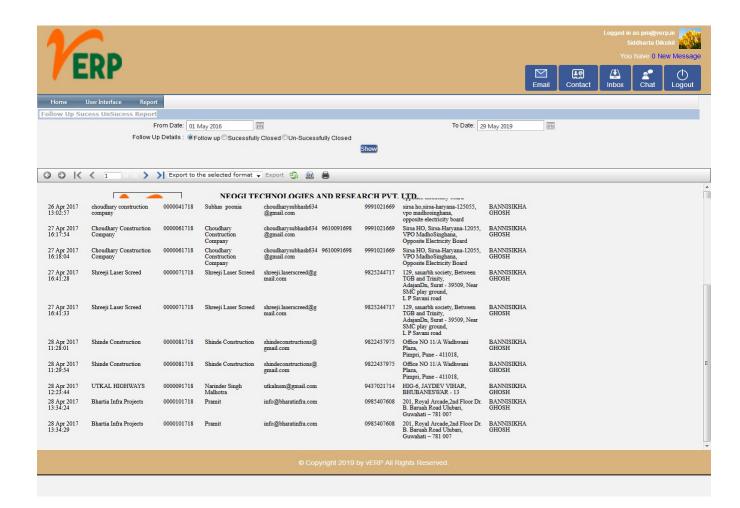

### Lead Follow Up Report

Lead follow up is reaching out to a lead who has previously interacted with your brand. Even though sales reps don't dread these sales calls as much as they might dread cold calling, sales people still generally regard them as difficult.

- Click on Report button to select the Lead Follow Up Report
- To Select the date range and Follow up details.
- Click on "Show" button to get the Lead Follow Up Report
- Click on "Export" button to export the report to excel