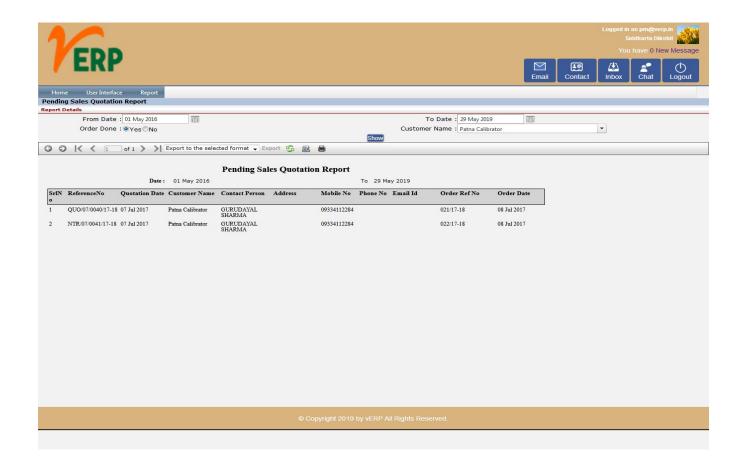

## Sales Quotation Report

A quotation is a document that a seller provides to a buyer to offer goods or services at a stated price, under specified conditions. ... Also known as quotes, sales quotes, or sales quotations, quotations are used to let a potential buyer know how much goods or services will cost before they commit to the purchase.

- Click on Report button to select the Sales Quotation Report
- To Select the date range and order done, Customer Name.
- Click on "Show" button to get the Sales Quotation Report
- Click on "Export" button to export the report to excel