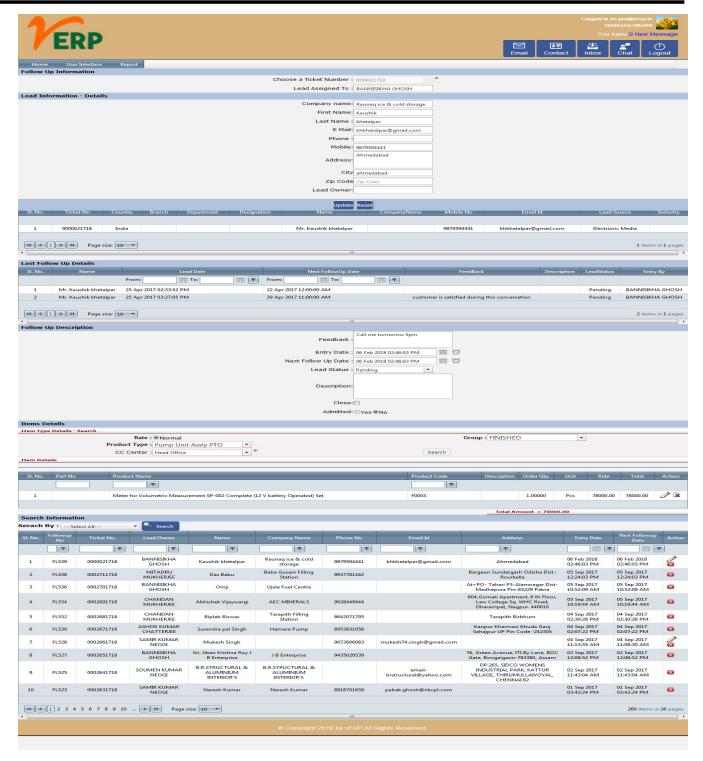

# Follow Up

The act of following up. an action or thing that serves to increase the effectiveness of a previous one, as a second or subsequent letter, phone call, or visit.

- Click on User interface button to select the Follow Up
- To select the Ticket Number to get the Lead Information Details
- Then input the follow up Description
- Click on "save" button to save the records
- To update a particular record, click on " " icon.
- To delete any particular record click on "X" icon