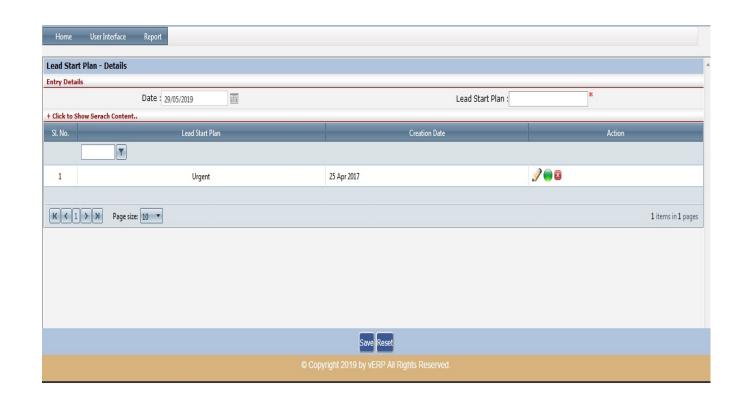

#### Lead Start Plan

An effective lead generation plan makes your sales team more productive. When you develop a flow of qualified leads for your sales team, they can close more sales. A well-developed sales lead generation program: provides a continuous flow of quality leads. ... integrates your company's marketing and sales efforts.

- Click on User interface button to select the Lead Start Plan
- Select date and input Lead Start Plan
- Click on "save" button to save the records
- To update a particular record, click on " " icon.
- To delete any particular record click on "X" icon
- To active/ Inactive a particular record, click "" icon