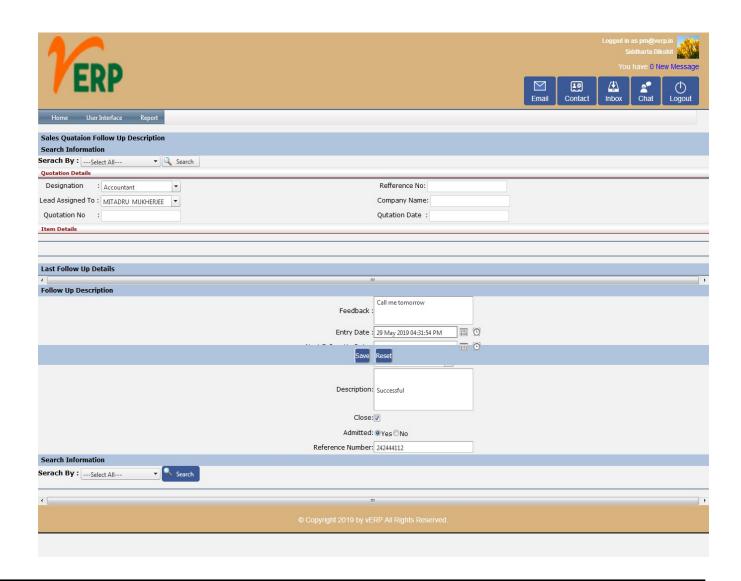

# **Quotation Follow Up**

As a default option, send your first follow up email 2 to 3 days after sending your quote. Having multiple clients to follow up with can make it easy for those emails to slip through the cracks. Good client management software can help you avoid this by keeping track of your communication intervals for each lead.

- Click on User interface button to select the Quotation Follow Up
- To enter the Quotation Details to get the Last follow up Details
- Then input the follow up Description
- Click on "save" button to save the records
- To update a particular record, click on " " icon.
- To delete any particular record click on "X" icon