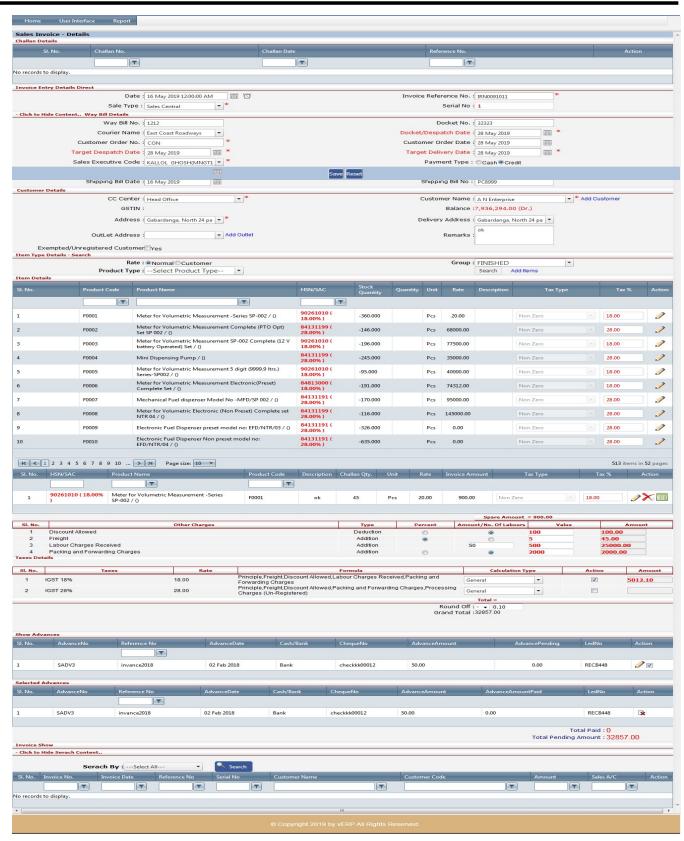

## Sales Return (Credit note)

A sales return is an adjustment to sales that arises from actual return by a customer of merchandise he/she previously bought from the business. It is commonly recorded under the account "Sales Returns and Allowances"

- Click on User Interface button to select Sales Return (Credit note).
- Then select data on the relevant fields
- Click on check bo get the Invoice Details
- Click on "Calculate Tax" button to calculate the tax
- Click on "save" button to save the records
- To update a particular record, click on " " icon.
  Click on "Update" button to update the records
- To delete any particular record click on " Delete icon
- To view the Existing records click on "" icon.