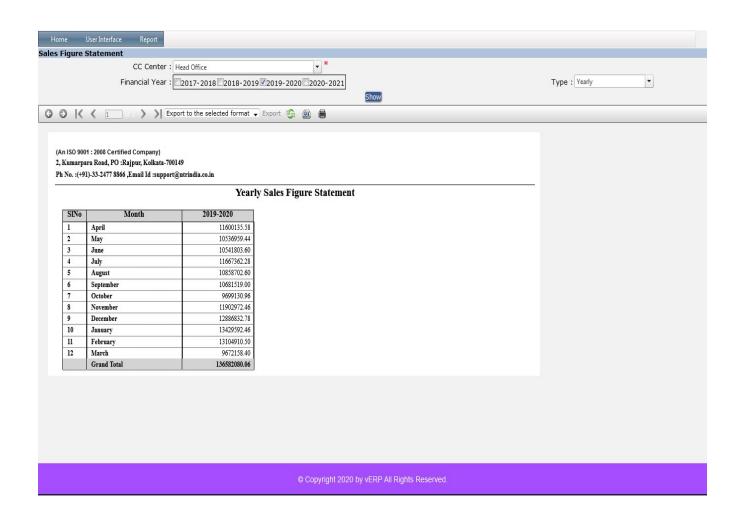

## Sales Analysis Yearly

A sales analysis report shows the trends that occur in a company's sales volume over time. In its most basic form, a sales analysis report shows whether sales are increasing or declining. At any time during the fiscal year, sales managers may analyze the trends in the report to determine the best course of action.

- Click on Report button to select Sales Analysis Yearly.
- Then select data on the relevant fields
- Click on "Show" button to get the Sales Analysis Yearly Report
- Click on "Export" button to Download the Report