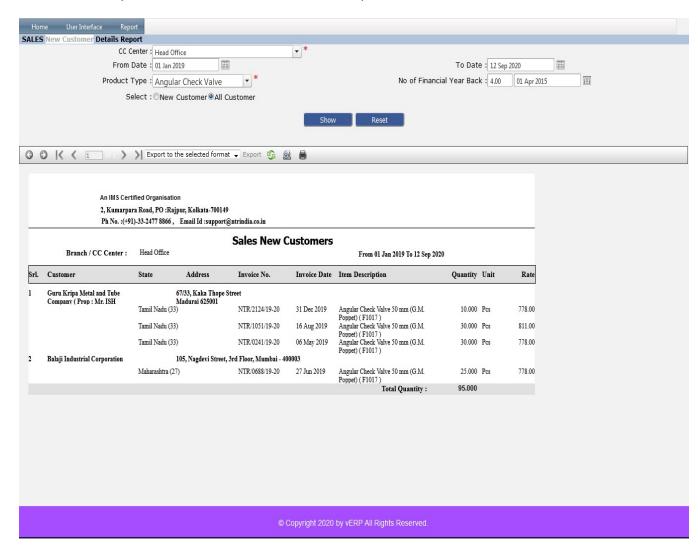

#### **New Customer List**

Customer List. A list of previous buyers from a company. The company maintains a customer list in order to continue the business relationship. That is, companies use customer lists to keep up with buyers and to promote customer loyalty.

- Click on Report button to select New Customer List
- Then select data on the relevant fields
- Click on "Show" button to get the New Customer List
- Click on "Export" button to Download the Report