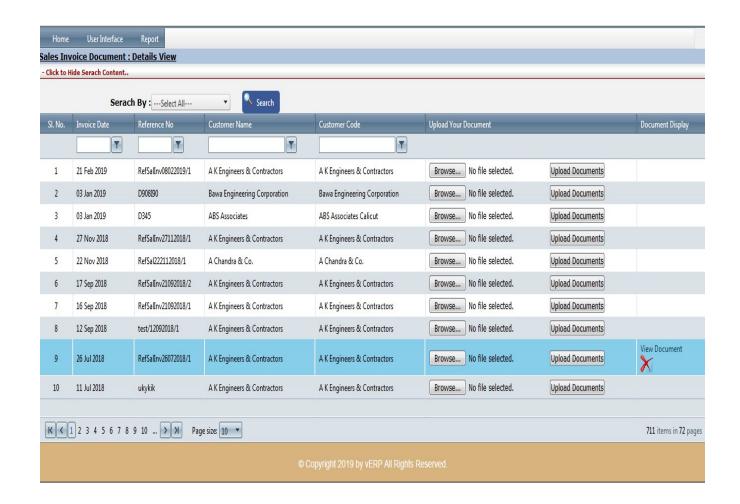

## Invoice Document Upload/Download

Downloading means receiving data or a file from the Internet on your computer. Uploading means sending data or a file from your computer to somewhere on the Internet. ... If you've ever opened an example document in one of our tutorials, you've downloaded that file.

- Click on User Interface button to select Invoice Document Upload/Download.
- Then select data on the relevant fields
- Click on "Browse" button to select the file
- Then click on "Upload Document" button to uploaded the records.
- To view the Existing records click on "View Document" Button.
- To delete any particular record click on " Delete icon