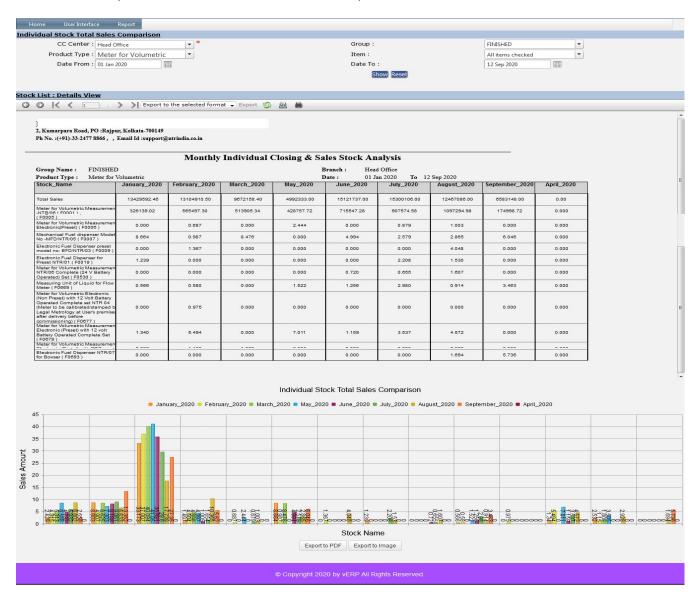

## Individual Stock Total Sales Comparison

When one invests in an individual stock, he or she is purchasing ownership. If an individual invested in 100 shares of a public company, that individual would have a percentage of ownership in that company.

- Click on Report button to select Sales Individual Stock Total Sales Comparison.
- Then select data on the relevant fields
- Click on "Show" button to get the Individual Stock Total Sales Comparison
- Click on "Export" button to Download the Report