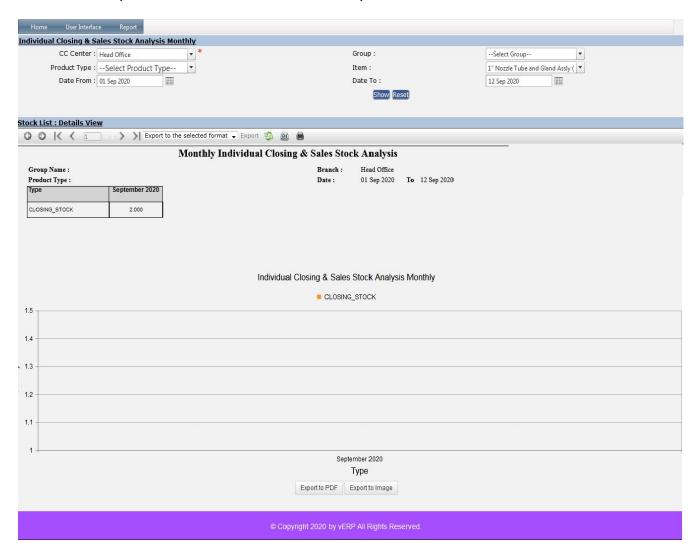

## **Closing & Sales Stock Analysis Monthly**

The P/S ratio is a key analysis and valuation tool that shows how much investors are willing to pay per dollar of sales for a stock. The P/S ratio is typically calculated by dividing the stock price by the underlying company's sales per share.

- Click on Report button to select Sales Closing & Sales Stock Analysis Monthly.
- Then select data on the relevant fields
- Click on "Show" button to get the Closing & Sales Stock Analysis Monthly
- Click on "Export" button to Download the Report