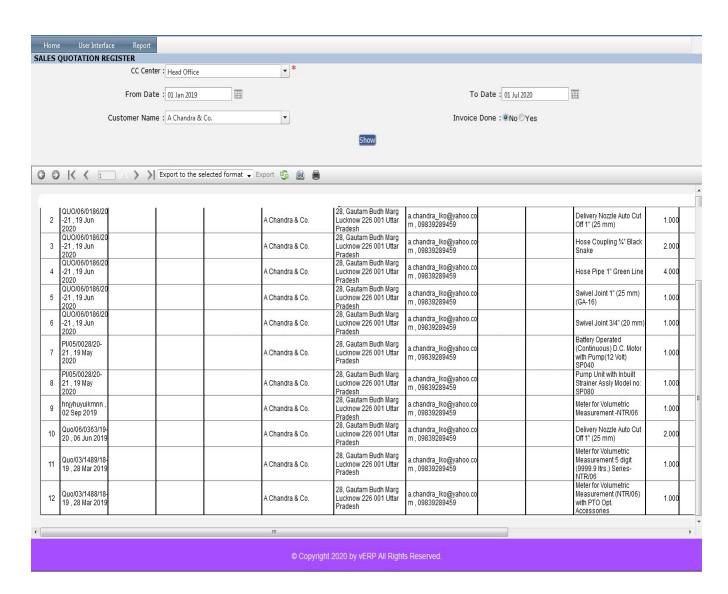

## Quotation Register

A quotation is used to let a potential customer know the cost of goods or services before they decide to purchase them. When a seller sends a quotation, it commits them to a certain price.

- Click on Report button to select Sales Quotation Register.
- Then select data on the relevant fields
- Click on "Show" button to get the Sales Quotation Register
- Click on "Export" button to Download the Report