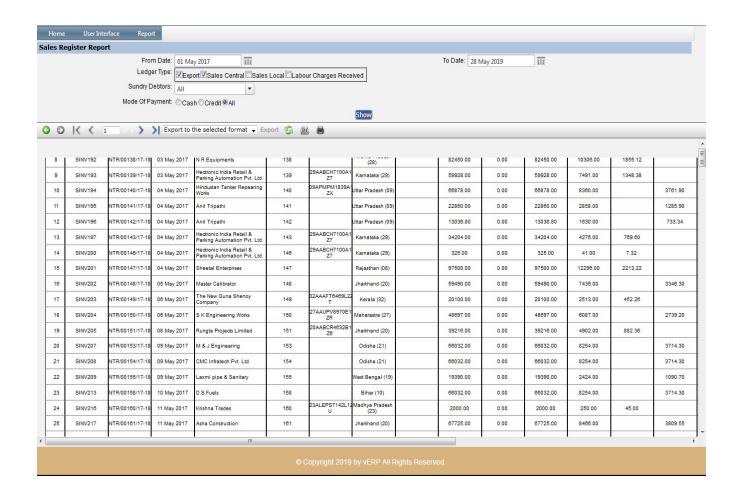

## Sales Register Report

Sales Register stores the sales details in a consolidated Sales Register report for effective control on the business transactions. It displays the information of Sales of a business concern for a particular period. In GST Regime, it is mandatory to generate invoice for each sale.

- Click on Report button to select Sales Register Report.
- Then select data on the relevant fields
- Click on "Show" button to get the Report
- Click on "Export" button to Download the Report