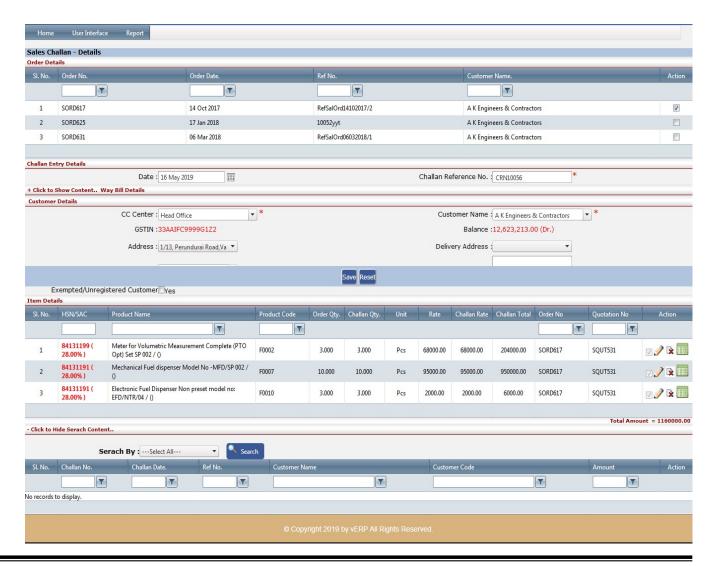

#### **Sales Challan**

A Delivery Challan is a formal document that is created in situations where goods are being transported from one place to another which may or may not result in sales. ... Delivery Challans are sent along with the shipment of goods. It contains the details of items and quantity of goods being delivered.

- Click on User Interface button to select Sales Challan.
- Select check box to get the Order Details
- Then select data on the relevant fields
- Click on "save" button to save the records
- Click on "Update" button to update the records
- To view the Existing records click on " icon.