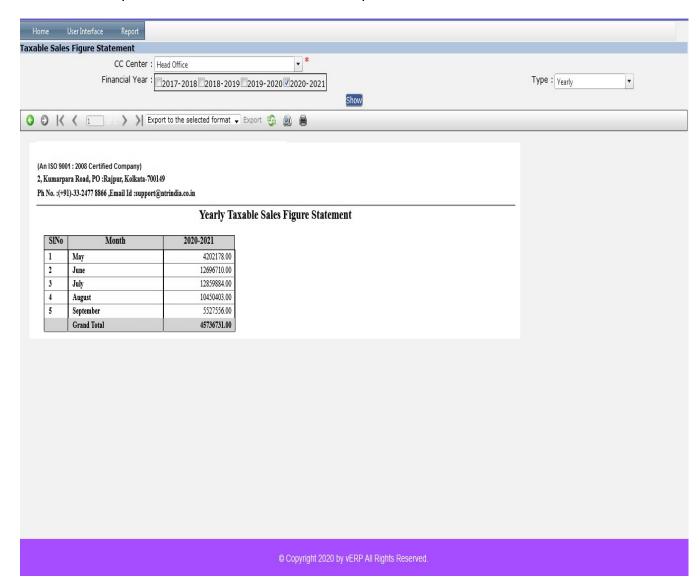

## **Yearly Taxable sales Analysis**

Taxable sales are the total sales of taxable goods and services by a particular business for a given period of time. Taxable goods include sales of real property and most retail merchandise. Taxable services include a variety of professional functions, including car repair, automobile rentals or dry cleaning.

- Click on Report button to select Yearly Taxable sales Analysis
- Then select data on the relevant fields
- Click on "Show" button to get the Yearly Taxable sales Analysis
- Click on "Export" button to Download the Report