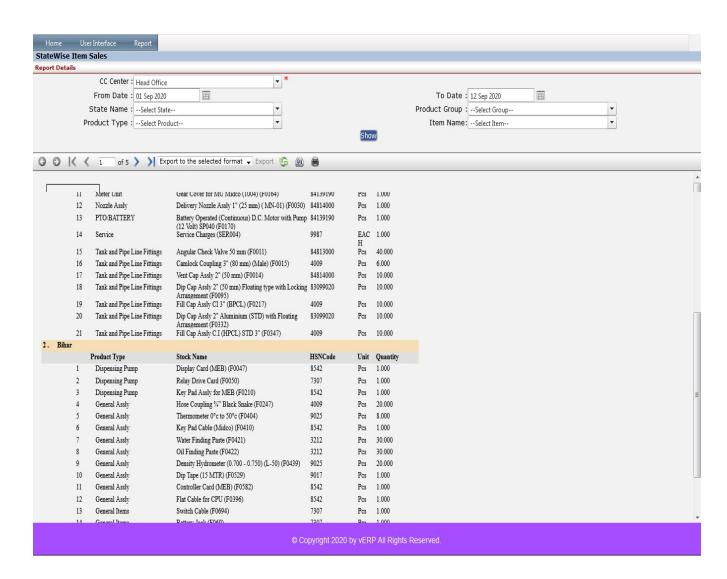

#### Stock wise Stock Sales

An inventory report is a summary of a retailer's existing stock. It distills details like how much stock you have, which products are selling fastest, category performance, and other information about the status and performance of inventory.

- Click on Report button to select Stock wise Stock Sales
- Then select data on the relevant fields
- Click on "Show" button to get the Stock wise Stock Sales
- Click on "Export" button to Download the Report