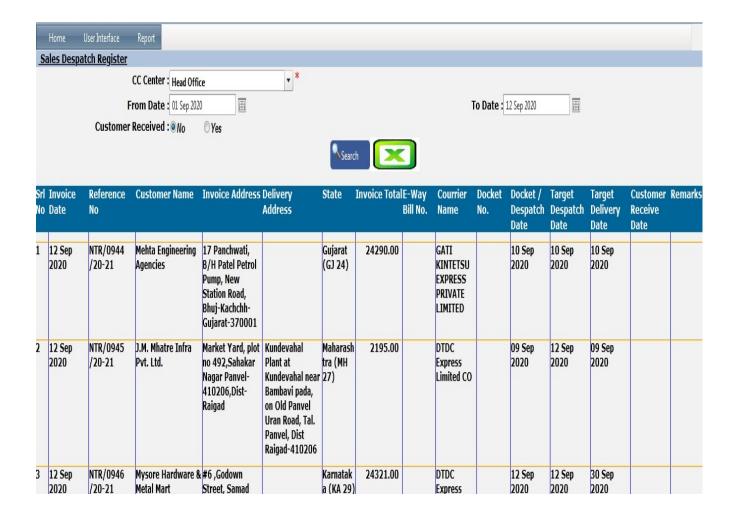

## Sales Dispatch Register

Dispatch document is the document that goes along with the delivery of the order placed by the Customer. Thus, it's an important document for delivery purpose. This document contains the information of the delivery.

- Click on Report button to select Sales Dispatch Register
- Then select data on the relevant fields
- Click on "Search" button to get the Sales Dispatch Register
- Click on "Excel" icon to Download the Report