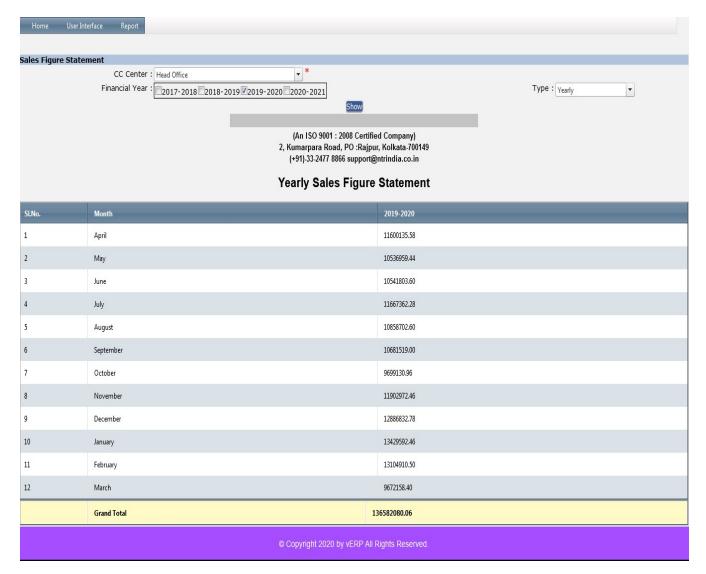

## Sales Analysis Yearly

A sales analysis report shows the trends that occur in a company's sales volume over time. In its most basic form, a sales analysis report shows whether sales are increasing or declining. At any time during the fiscal year, sales managers may analyze the trends in the report to determine the best course of action.

- Click on Report button to select Sales Analysis Yearly.
- Then select data on the relevant fields
- Click on "Show" button to get the Sales Analysis Yearly Report
- Click on "Export" button to Download the Report