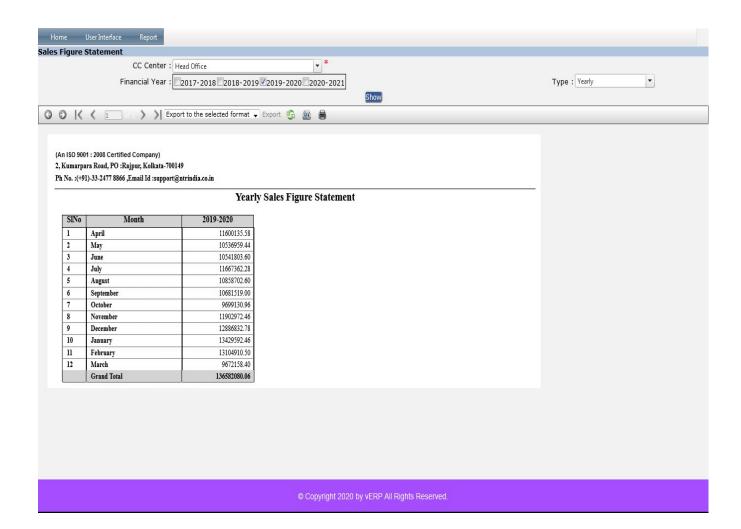

## Sales Analysis Yearly

A sales analysis report shows the trends that occur in a company's sales volume over time. In its most basic form, a sales analysis report shows whether sales are increasing or declining. At any time during the fiscal year, sales managers may analyze the trends in the report to determine the best course of action.

- Click on Report button to select Sales Analysis Yearly.
- Then select data on the relevant fields
- Click on "Show" button to get the Sales Analysis Yearly Report
- Click on "Export" button to Download the Report