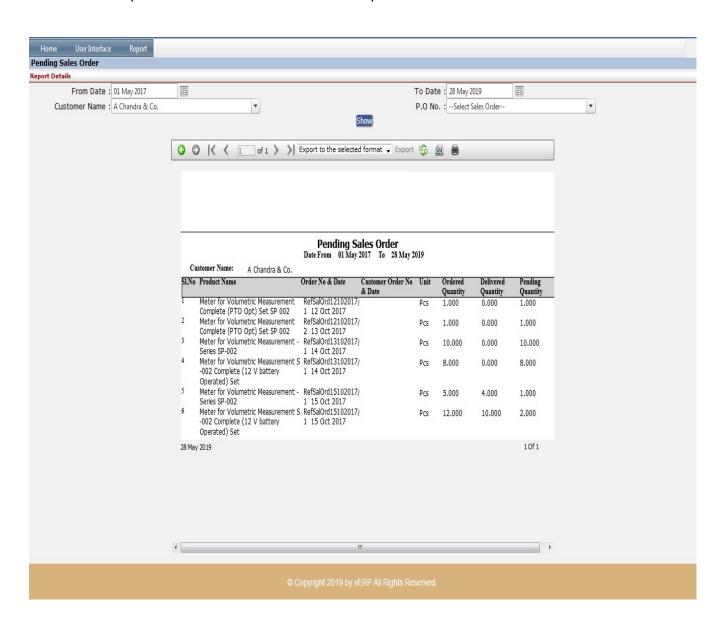

## ${}^{\bigodot}$ Pending Sales Order Report

The Pending Sales Orders reports list the unfilled sales orders for all or selected customers or inventory items. Each customer or item's sales orders are listed in the order they were entered.

- Click on Report button to select Pending Sales Order Report.
- Then select data on the relevant fields
- Click on "Show" button to get the Report
- Click on "Export" button to Download the Report