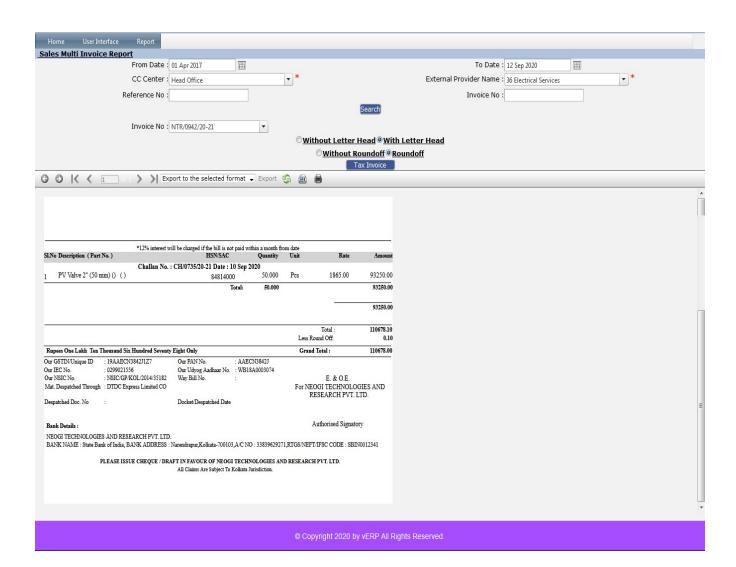

## Sales Invoice

Sales invoices provide the business with a record of the services they've provided to a client, when the services were rendered and how much money the client owes the business.

- Click on User Interface button to select Sales Invoice.
- Select check box to get the Challan Details
- Then select data on the relevant fields
- Click on "save" button to save the records
- To update a particular record, click on " " icon.
  Click on "Update" button to update the records
- To delete any particular record click on " Delete icon
- To view the Existing records click on " icon.