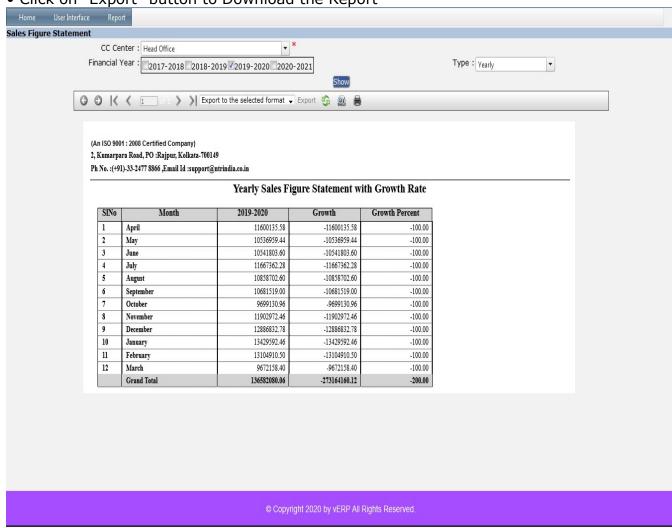

## Sales Analysis Yearly

A sales analysis report shows the trends that occur in a company's sales volume over time. In its most basic form, a sales analysis report shows whether sales are increasing or declining. At any time during the fiscal year, sales managers may analyze the trends in the report to determine the best course of action.

- Click on Report button to select Sales Analysis Yearly.
- Then select data on the relevant fields
- Click on "Show" button to get the Sales Analysis Yearly Report
- Click on "Export" button to Download the Report