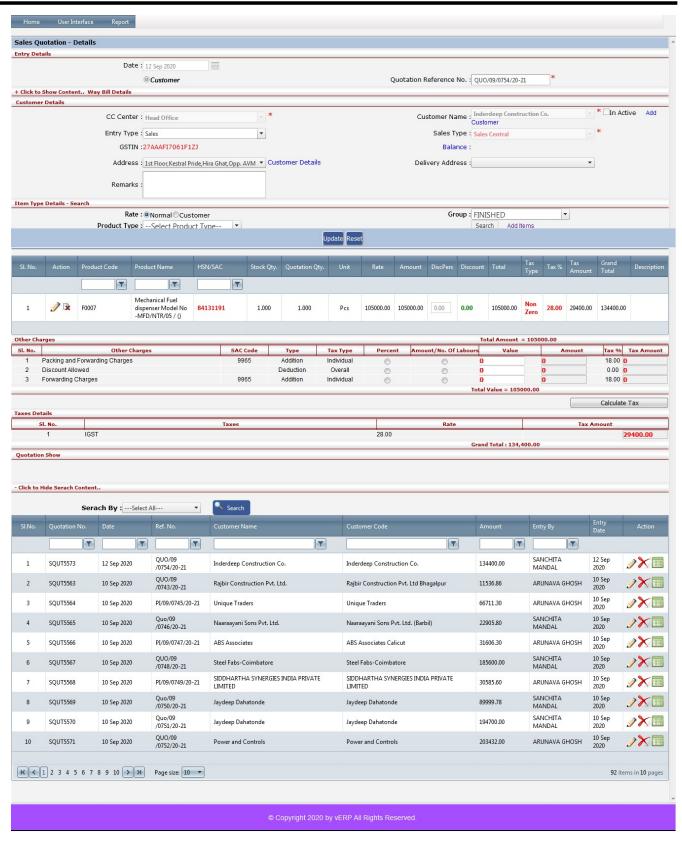

## Sales Quotation

A quotation is a document that a seller provides to a buyer to offer goods or services at a stated price, under specified conditions. ... Also known as quotes, sales quotes, or sales quotations, quotations are used to let a potential buyer know how much goods or services will cost before they commit to the purchase.

- Click on User Interface button to select Sales Quotation.
- Click on "Search" button to get the Sales Quotation Details
- Then select data on the relevant fields
- Click on "save" button to save the records
- To update a particular record, click on " " icon.
  Click on "Update" button to update the records
- To delete any particular record click on "X" Delete icon
- To view the Existing records click on " icon.