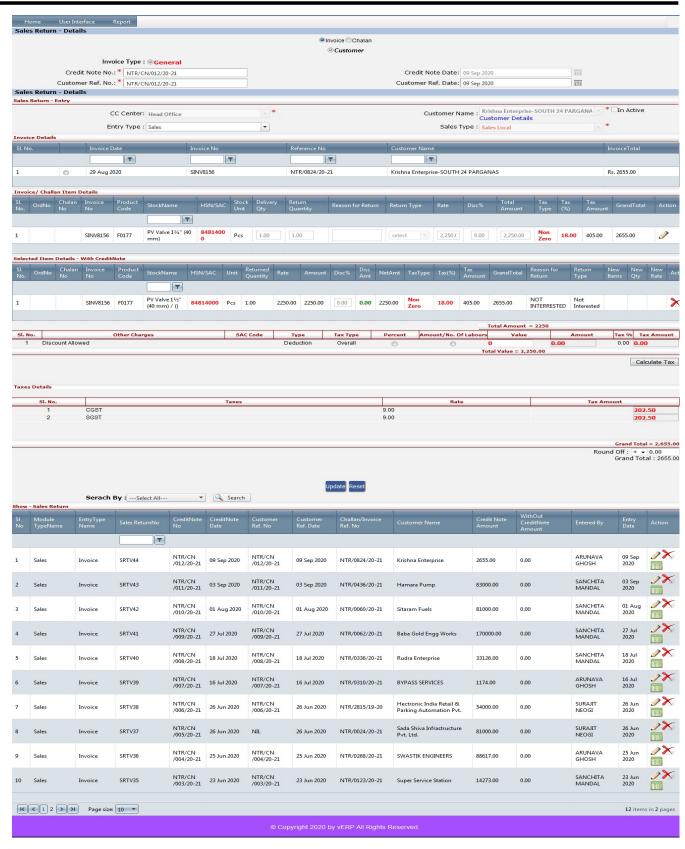

## **Contract Review Check List Entry**

Contract review is a thinking process-a rational analysis. This process includes: clarifying of contract related facts, measure of the feasibility of contract, and forecast of contract risks. ... Contract review and control of legal risk show the relationships between means and purpose, as well as form and substance.

- Click on User Interface button to select Contract Review Check List Entry.
- Then select data on the relevant fields
- Click on "Show" button to get the Contract Review Check List Details
- Click on "save" button to save the records