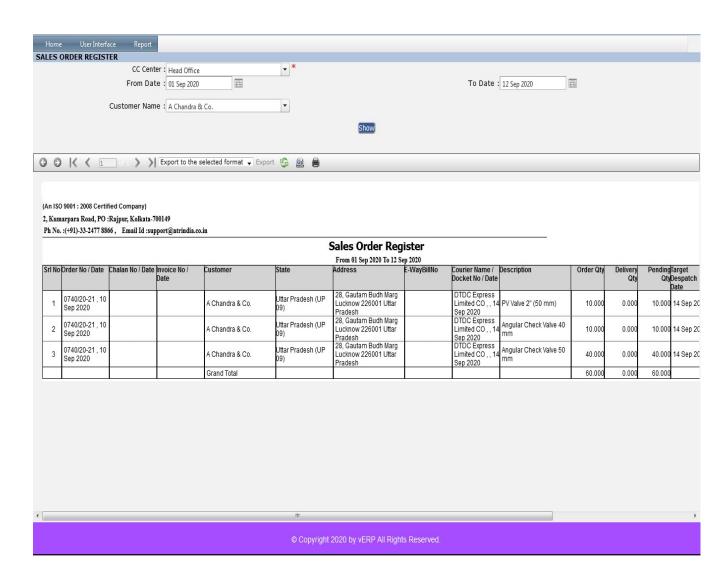

## Order Register

Order register report displays the Sales orders whether the status is approved, pending or rejected. The information displayed in this report are order date, order no, doc no, reference no, item id, customer name, order status, total amount, currency, delivery date etc.

- Click on Report button to select Order Register.
- Then select data on the relevant fields
- Click on "Show" button to get the Order Register Report
- Click on "Export" button to Download the Report