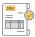

## Sales Invoice

Sales invoices provide the business with a record of the services they've provided to a client, when the services were rendered and how much money the client owes the business.

- Click on User Interface button to select Sales Invoice.
- Select check box to get the Challan Details
- Then select data on the relevant fields
- Click on "save" button to save the records
- To update a particular record, click on " " icon.
  Click on "Update" button to update the records
- To delete any particular record click on " Delete icon
- To view the Existing records click on " icon.