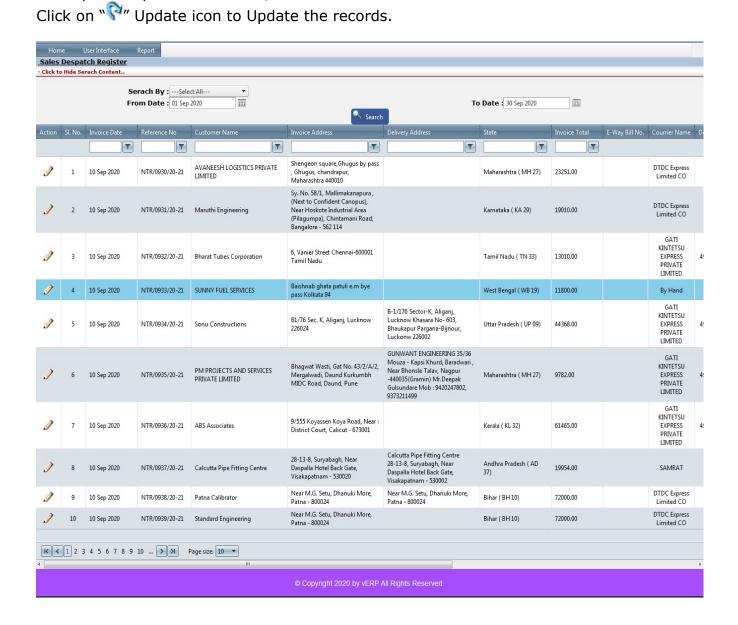

## Sales Dispatch Register

Dispatch document is the document that goes along with the delivery of the order placed by the Customer. Thus, it's an important document for delivery purpose. This document contains the information of the delivery.

- Click on Report button to select Sales Dispatch Register
- Then select data on the relevant fields
- Click on "Search" button to get the Sales Dispatch Register
- Click on "Excel" icon to Download the Report

- Click on User interface button to select the Sales Dispatch
- Then enter all the relevant data of that particular Sales Dispatch
- To update a particular record, click on "

  "icon.